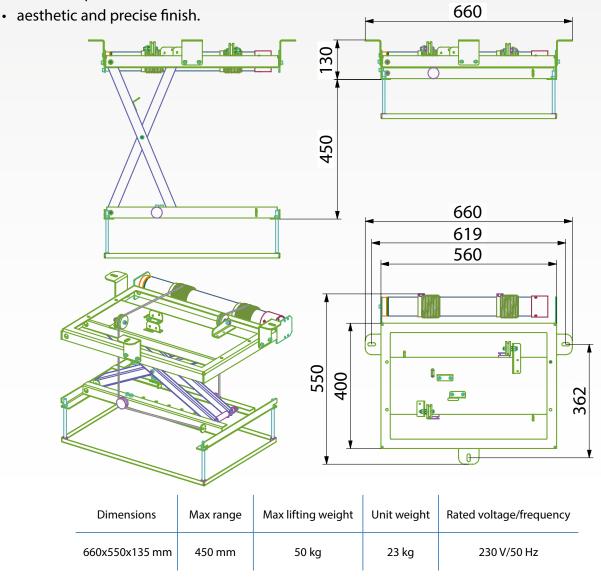

### **MAIN FEATURES:**

- construction based on a three-horizontal-frame system. The system is moved by a precise,
- single scissor lift,
- · low speed winch with winding lowers and lifts the construction,
- 100% repeatability,
- silent and smooth rope drive,
- covering in black, white, silver powder coating (of custom other colours available. From RAL palette),