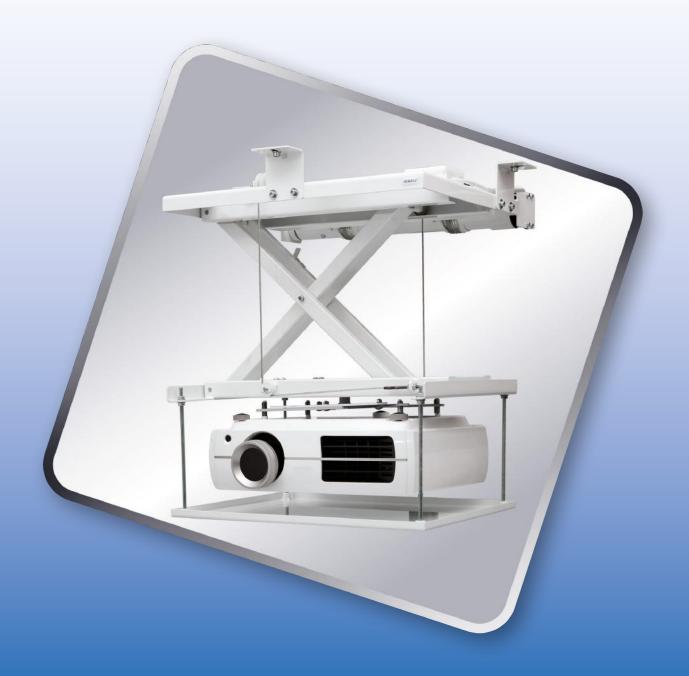

# RAVELL® CEILING LIFT W-450

The RAVELL® W-450 ceiling lift lowers multimedia projector suspended from the ceiling to it's working position. It increases the aesthetic appearance of the room causing, the projector to remain invisible until it is in use.

Additionally, the projector is protected from unwanted operations.

## **APPLIANCE:**

• STANDARD, for business solution – operating range 0-450 mm