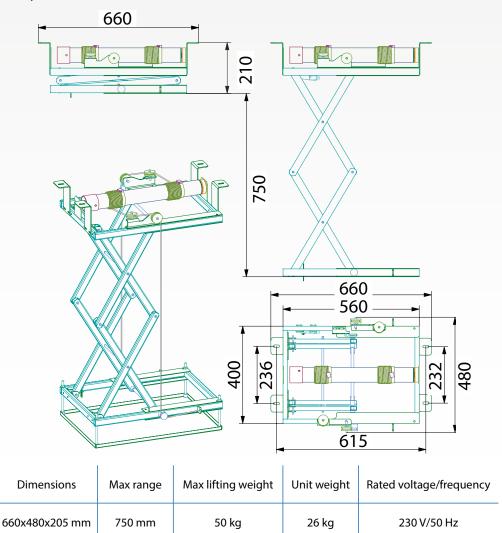

## **APPLIANCE:**

• STANDARD, for business solution – operating range 0-750 mm

## **MAIN FEATURES:**

- construction based on a three-horizontal-frame system. The system is moved by a precise,
- double scissor lift,
- · low speed winch with winding lowers and lifts the construction,
- 100% repeatability,
- silent and smooth rope drive,
- covering in black, white, silver powder coating (of custom other colours available. From RAL palette),
- · aesthetic and precise finish.