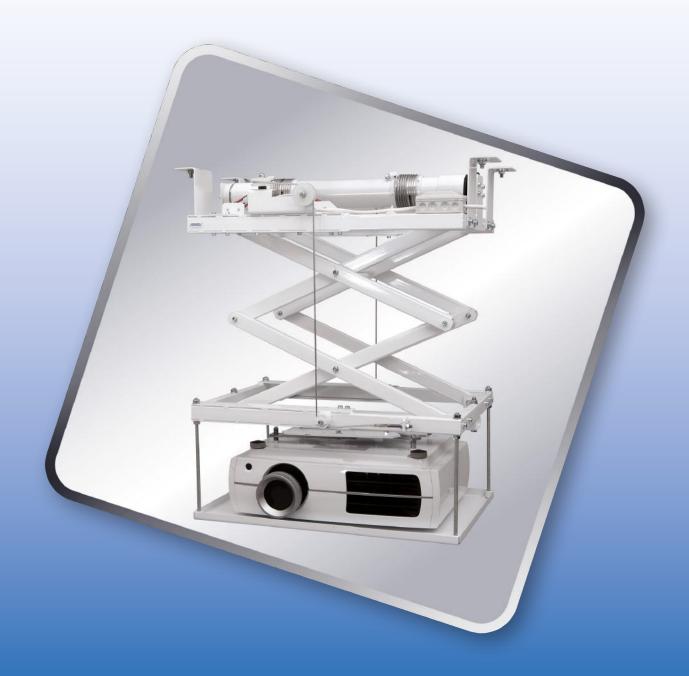

# RAVELL® CEILING LIFT W-751

The RAVELL® W-751 ceiling lift lowers multimedia projector suspended from the ceiling to it's working position. It increases the aesthetic appearance of the room causing, the projector to remain invisible until it is in use.

## **MAIN FEATURES:**

- construction based on a three-horizontal-frame system. The system is moved by a precise,
- double scissor lift,
- · low speed winch with winding lowers and lifts the construction,
- 100% repeatability,
- silent and smooth rope drive,
- covering in black, white, silver powder coating (of custom other colours available. From RAL palette),
- · aesthetic and precise finish.