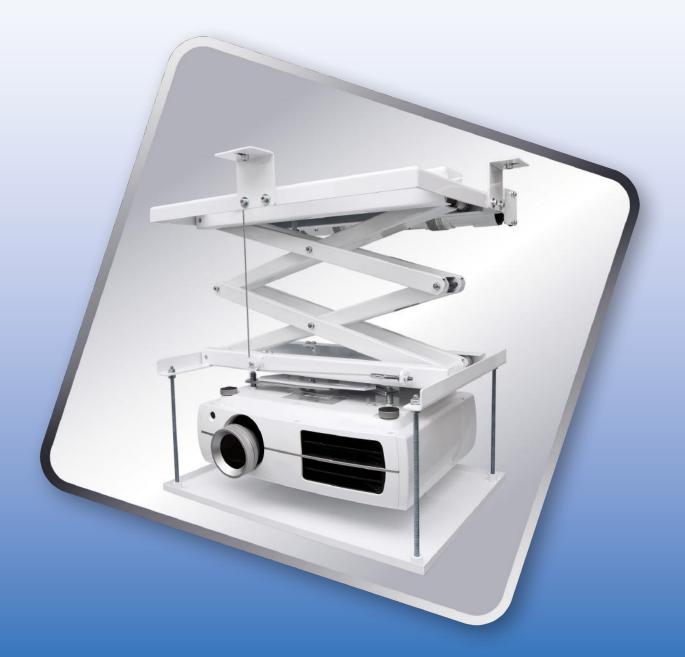

# RAVELL<sup>®</sup> CEILING LIFT W-850

The RAVELL® W-850 ceiling lift lowers multimedia projector suspended from the ceiling to it's working position. It increases the aesthetic appearance of the room causing, the projector to remain invisible until it is in use.

Additionally, the projector is protected from unwanted operations.

### **MAIN FEATURES:**

- construction based on a three-horizontal-frame system. The system is moved by a precise,
- single scissor lift,
- · low speed winch with winding lowers and lifts the construction,
- 100% repeatability,
- silent and smooth rope drive,
- covering in black, white, silver powder coating (of custom other colours available. From RAL palette),
- aesthetic and precise finish.