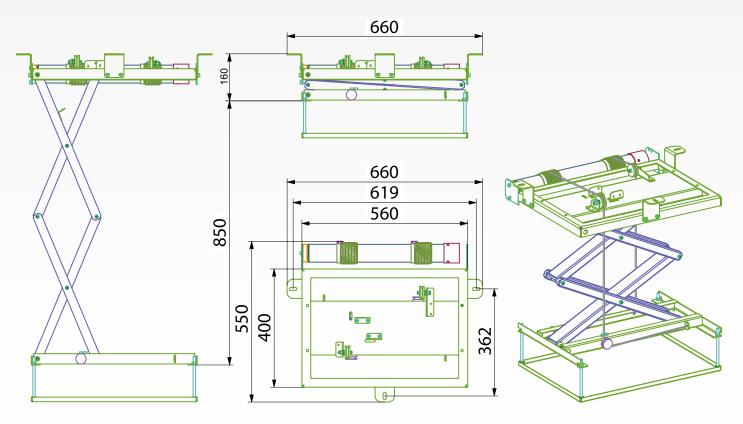

|  | Dimensions     | Max range | Max lifting weight | Unit weight | Rated voltage/frequency |
|--|----------------|-----------|--------------------|-------------|-------------------------|
|  | 660x550x165 mm | 850 mm    | 50 kg              | 26 kg       | 230 V/50 Hz             |