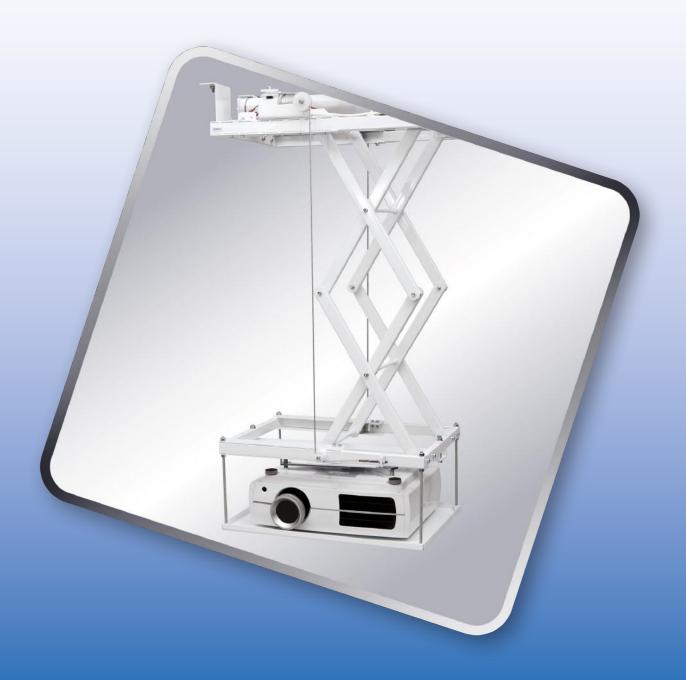

# RAVELL® CEILING LIFT W-1151

The RAVELL® W-1151 ceiling lift lowers multimedia projector suspended from the ceiling to it's working position. It increases the aesthetic appearance of the room causing, the projector to remain invisible until it is in use.

### **MAIN FEATURES:**

- · construction based on a three-horizontal-frame system. The system is moved by a precise,
- double scissor lift,
- · low speed winch with winding lowers and lifts the construction,
- 100% repeatability,
- silent and smooth rope drive,
- covering in black, white, silver powder coating (of custom other colours available. From RAL palette),
- · aesthetic and precise finish.