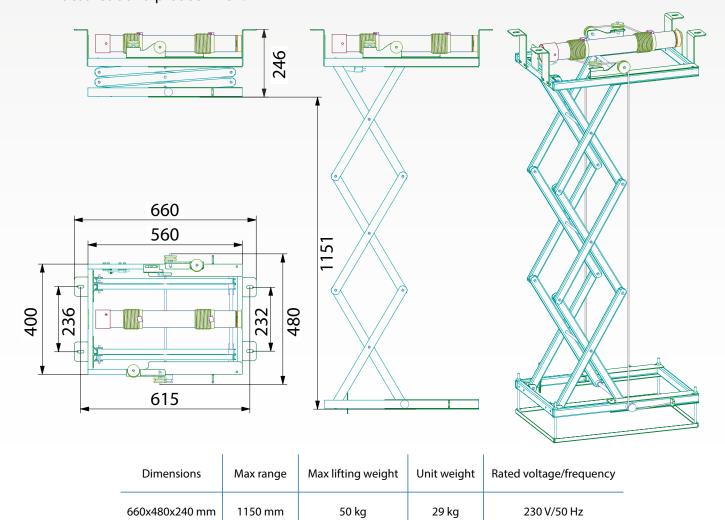

## **APPLIANCE:**

• STANDARD, for business solution – operating range 0-1150 mm

### **MAIN FEATURES:**

- · construction based on a three-horizontal-frame system. The system is moved by a precise,
- double scissor lift,
- · low speed winch with winding lowers and lifts the construction,
- 100% repeatability,
- silent and smooth rope drive,
- covering in black, white, silver powder coating (of custom other colours available. From RAL palette),
- · aesthetic and precise finish.