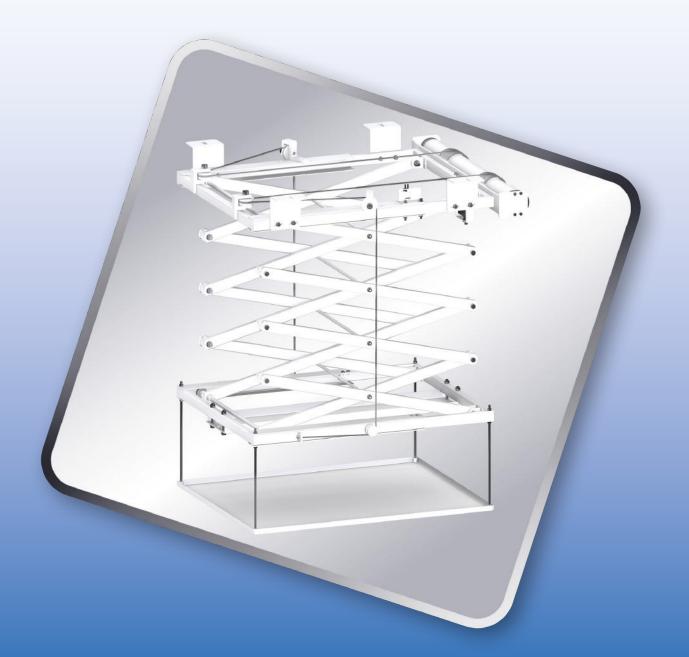

# RAVELL<sup>®</sup> CEILING LIFT W-2000

The RAVELL® W-2000 ceiling lift lowers multimedia projector suspended from the ceiling to it's working position. It increases the aesthetic appearance of the room causing, the projector to remain invisible until it is in use.

### **MAIN FEATURES:**

- construction based on a three-horizontal-frame system. The system is moved by a precise,
- double scissor lift,
- · low speed winch with winding lowers and lifts the construction,
- 100% repeatability,
- silent and smooth rope drive,
- covering in black, white, silver powder coating (of custom other colours available. From RAL palette),
- · aesthetic and precise finish.