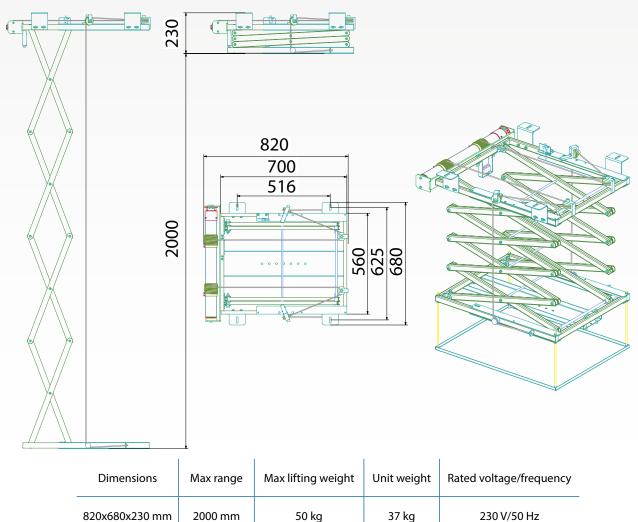

### **APPLIANCE:**

• STANDARD, for business solution – operating range 0-2000 mm

### **MAIN FEATURES:**

- construction based on a three-horizontal-frame system. The system is moved by a precise,
- double scissor lift,
- · low speed winch with winding lowers and lifts the construction,
- 100% repeatability,
- silent and smooth rope drive,
- covering in black, white, silver powder coating (of custom other colours available. From RAL palette),
- · aesthetic and precise finish.