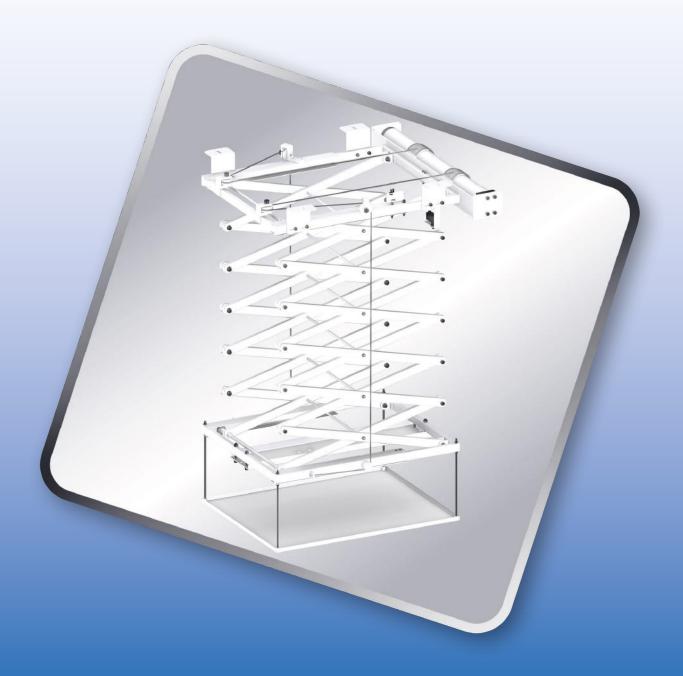

# RAVELL® CEILING LIFT W-3000

The RAVELL® W-3000 ceiling lift lowers multimedia projector suspended from the ceiling to it's working position. It increases the aesthetic appearance of the room causing, the projector to remain invisible until it is in use.

### **MAIN FEATURES:**

- · construction based on a three-horizontal-frame system. The system is moved by a precise,
- double scissor lift,
- · low speed winch with winding lowers and lifts the construction,
- 100% repeatability,
- silent and smooth rope drive,
- covering in black, white, silver powder coating (of custom other colours available. From RAL palette),
- · aesthetic and precise finish.