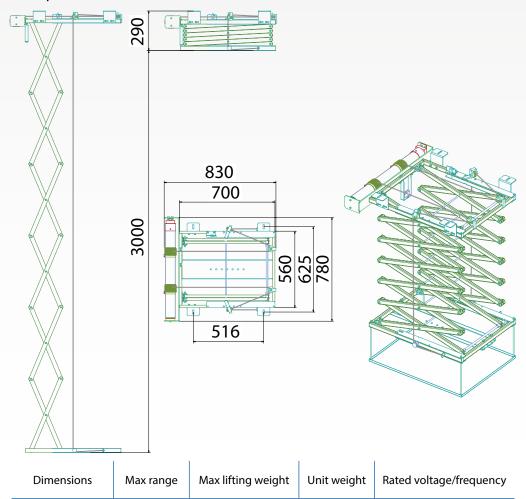

ionally, the projector is protected from unwanted operations.

## **APPLIANCE:**

• STANDARD, for business solution – operating range 0-3000 mm





## **ADDITIONAL ACCESSORIES:**

- · required length assembly spacers,
- wireless control IR, RF or RS-232,
- · projector masking,
- · safety and precision is guaranteed by a double limit switch system,
- · easy to operate.

### **MAIN FEATURES:**

- · construction based on a three-horizontal-frame system. The system is moved by a precise,
- double scissor lift,
- · low speed winch with winding lowers and lifts the construction,
- 100% repeatability,
- silent and smooth rope drive,
- covering in black, white, silver powder coating (of custom other colours available. From RAL palette),
- · aesthetic and precise finish.

830x780x290 mm

3000 mm



50 kg

55 kg

230 V/50 Hz