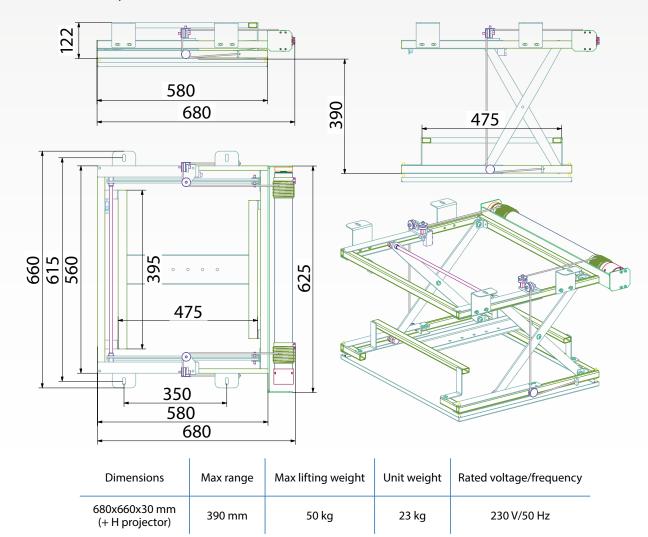

## **APPLIANCE:**

• SLIM, for home cinema – operating range 0-390 mm

### **MAIN FEATURES:**

- construction based on a three-horizontal-frame system. The system is moved by a precise, double scissor lift,
- · low speed winch with winding lowers and lifts the construction,
- 100% repeatability,
- silent and smooth rope drive,
- covering in black, white, silver powder coating (of custom other colours available. From RAL palette),
- · aesthetic and precise finish.