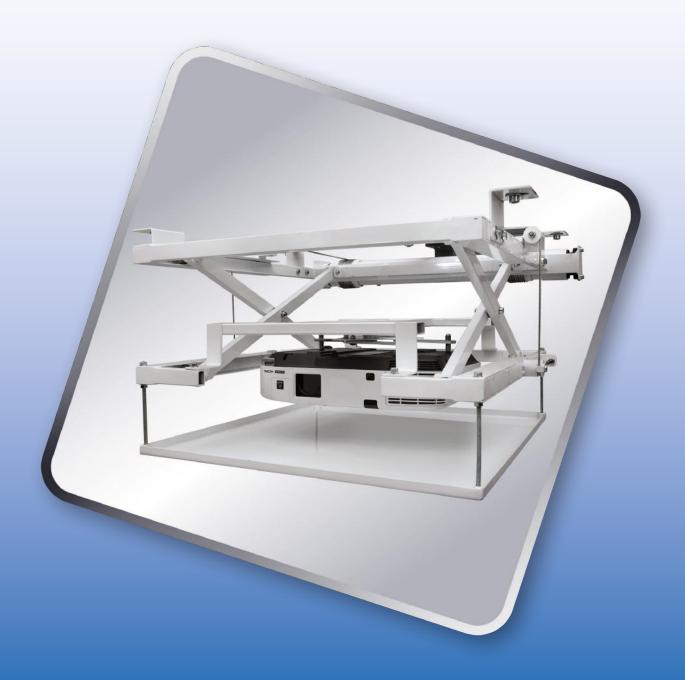

# RAVELL® CEILING LIFT WS-391

The RAVELL® WS-391 ceiling lift lowers multimedia projector suspended from the ceiling to it's working position. It increases the aesthetic appearance of the room causing, the projector to remain invisible until it is in use.

### **MAIN FEATURES:**

- construction based on a three-horizontal-frame system. The system is moved by a precise, double scissor lift,
- · low speed winch with winding lowers and lifts the construction,
- 100% repeatability,
- silent and smooth rope drive,
- covering in black, white, silver powder coating (of custom other colours available. From RAL palette),
- · aesthetic and precise finish.