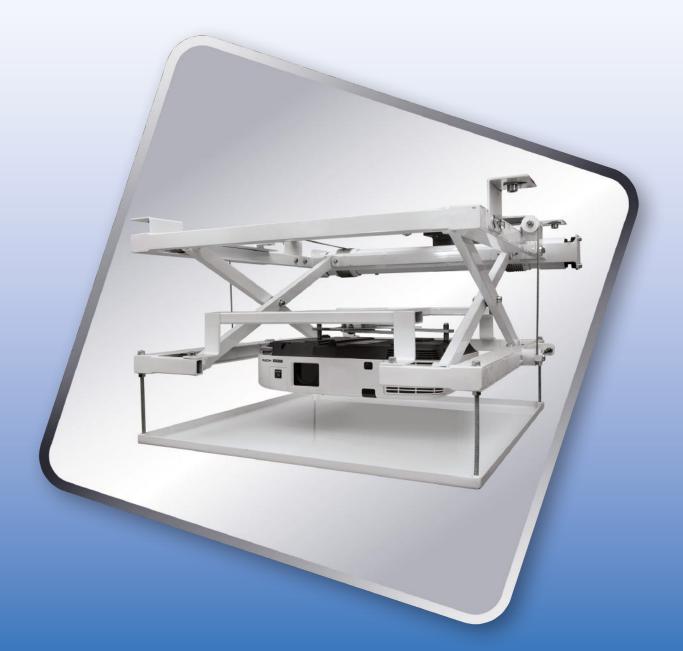

# RAVELL<sup>®</sup> CEILING LIFT WS-392

The RAVELL® WS-392 ceiling lift lowers multimedia projector suspended from the ceiling to it's working position. It increases the aesthetic appearance of the room causing, the projector to remain invisible until it is in use.

### **MAIN FEATURES:**

- construction based on a three-horizontal-frame system. The system is moved by a precise, double scissor lift,
- low speed winch with winding lowers and lifts the construction,
- 100% repeatability,
- silent and smooth rope drive,
- covering in black, white, silver powder coating (of custom other colours available. From RAL palette),
- aesthetic and precise finish.