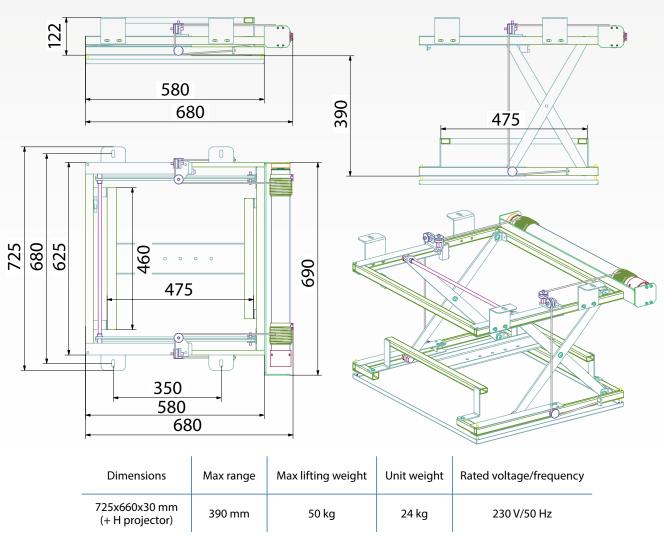

### **APPLIANCE:**

• SLIM, for home cinema – operating range 0-390 mm

### **MAIN FEATURES:**

- construction based on a three-horizontal-frame system. The system is moved by a precise, double scissor lift,
- low speed winch with winding lowers and lifts the construction,
- 100% repeatability,
- silent and smooth rope drive,
- covering in black, white, silver powder coating (of custom other colours available. From RAL palette),
- aesthetic and precise finish.