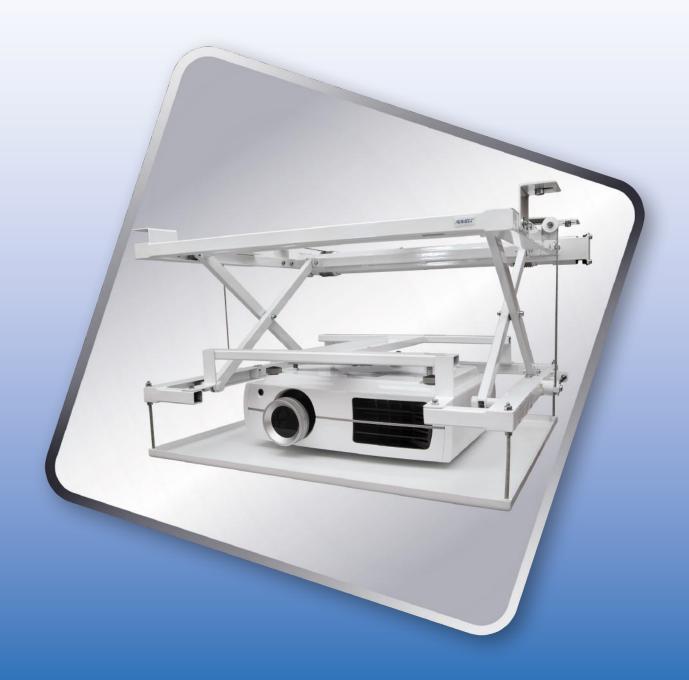

# RAVELL® CEILING LIFT WS-393

The RAVELL® WS-393 ceiling lift lowers multimedia projector suspended from the ceiling to it's working position. It increases the aesthetic appearance of the room causing, the projector to remain invisible until it is in use.

## **APPLIANCE:**

• SLIM, for home cinema – operating range 0-390 mm

### **MAIN FEATURES:**

- construction based on a three-horizontal-frame system. The system is moved by a precise, double scissor lift,
- · low speed winch with winding lowers and lifts the construction,
- 100% repeatability,
- silent and smooth rope drive,
- covering in black, white, silver powder coating (of custom other colours available. From RAL palette),
- · aesthetic and precise finish.