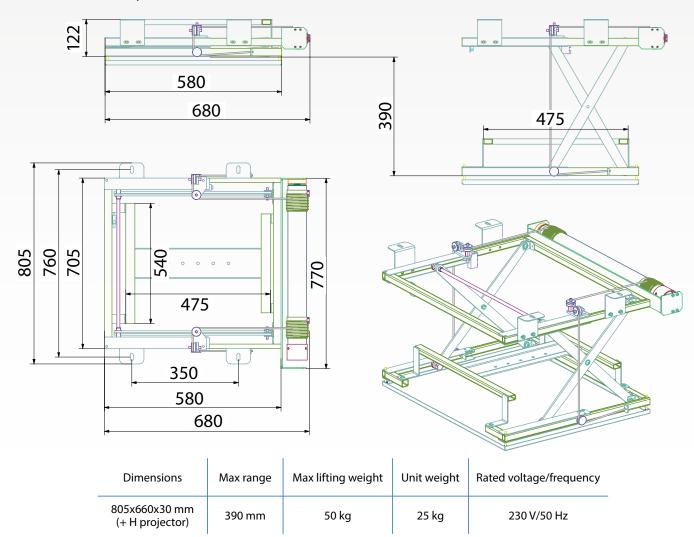

## **APPLIANCE:**

• SLIM, for home cinema – operating range 0-390 mm

### **MAIN FEATURES:**

- construction based on a three-horizontal-frame system. The system is moved by a precise, double scissor lift,
- · low speed winch with winding lowers and lifts the construction,
- 100% repeatability,
- silent and smooth rope drive,
- covering in black, white, silver powder coating (of custom other colours available. From RAL palette),
- · aesthetic and precise finish.