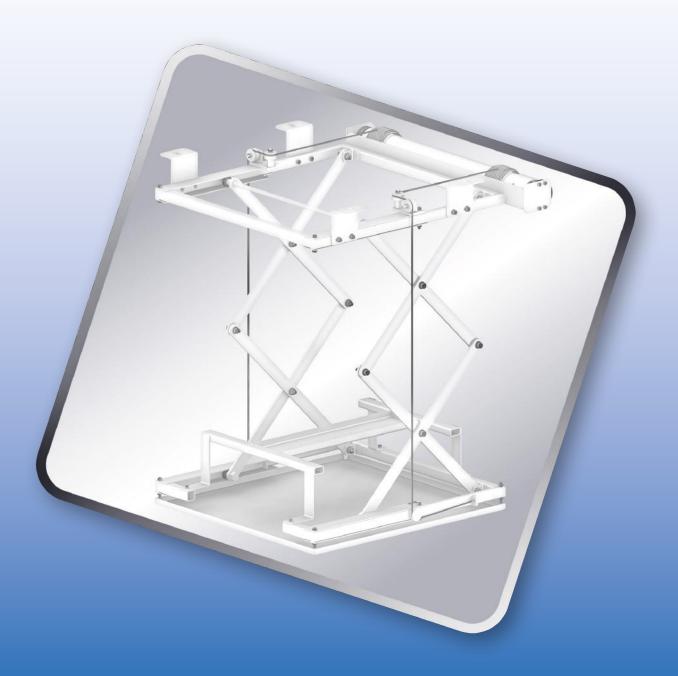

# RAVELL® CEILING LIFT WS-801

The RAVELL® WS-801 ceiling lift lowers multimedia projector suspended from the ceiling to it's working position. It increases the aesthetic appearance of the room causing, the projector to remain invisible until it is in use.

### **MAIN FEATURES:**

- construction based on a three-horizontal-frame system. The system is moved by a precise, double scissor lift,
- · low speed winch with winding lowers and lifts the construction,
- 100% repeatability,
- silent and smooth rope drive,
- covering in black, white, silver powder coating (of custom other colours available. From RAL palette),
- · aesthetic and precise finish.