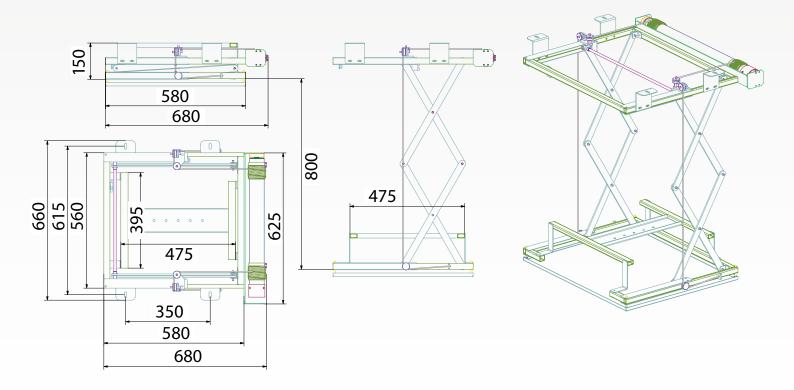

| Dimensions                       | Max range | Max lifting weight | Unit weight | Rated voltage/frequency |
|----------------------------------|-----------|--------------------|-------------|-------------------------|
| 660x680x30 mm<br>(+ H projector) | 800 mm    | 50 kg              | 27 kg       | 230 V/50 Hz             |