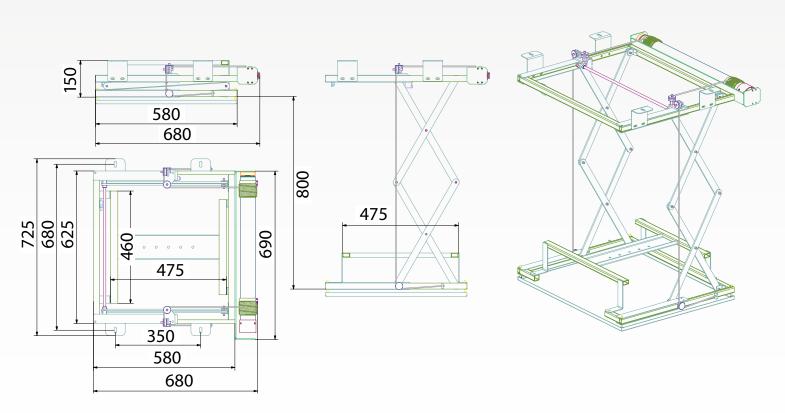

| Dimensions                       | Max range | Max lifting weight | Unit weight | Rated voltage/frequency |
|----------------------------------|-----------|--------------------|-------------|-------------------------|
| 725x680x30 mm<br>(+ H projector) | 800 mm    | 50 kg              | 28 kg       | 230 V/50 Hz             |