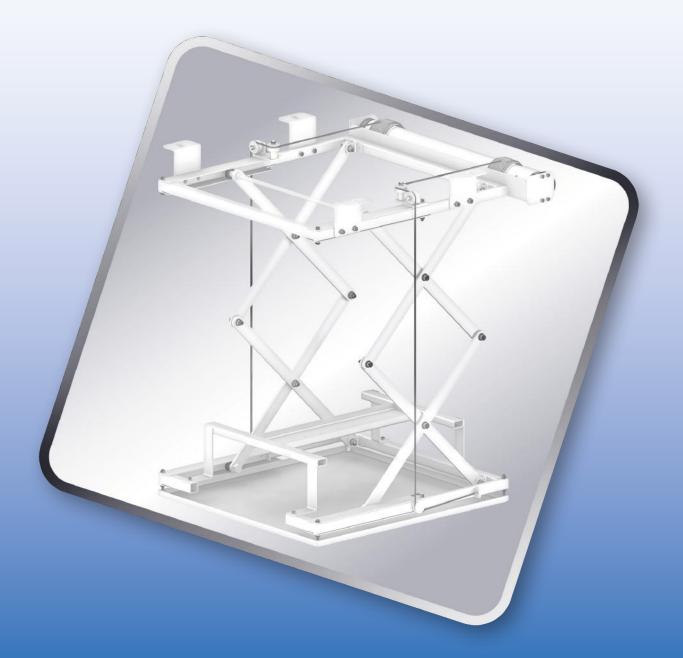

# RAVELL<sup>®</sup> CEILING LIFT WS-802

The RAVELL® WS-802 ceiling lift lowers multimedia projector suspended from the ceiling to it's working position. It increases the aesthetic appearance of the room causing, the projector to remain invisible until it is in use.

### **MAIN FEATURES:**

- construction based on a three-horizontal-frame system. The system is moved by a precise, double scissor lift,
- low speed winch with winding lowers and lifts the construction,
- 100% repeatability,
- silent and smooth rope drive,
- covering in black, white, silver powder coating (of custom other colours available. From RAL palette),
- aesthetic and precise finish.