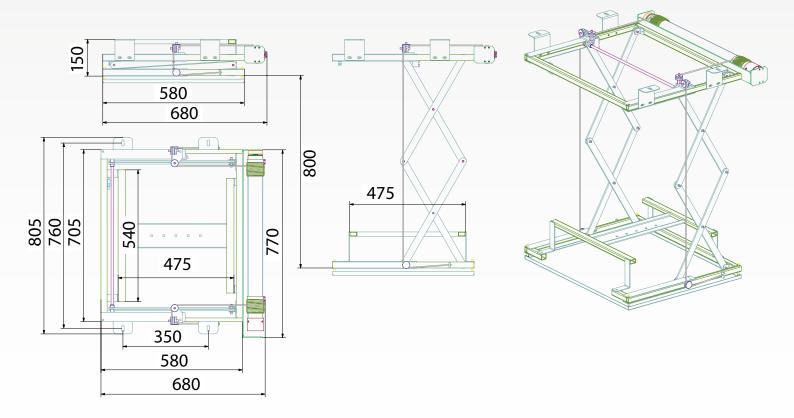

| Dimensions                       | Max range | Max lifting weight | Unit weight | Rated voltage/frequency |
|----------------------------------|-----------|--------------------|-------------|-------------------------|
| 805x680x30 mm<br>(+ H projector) | 800 mm    | 50 kg              | 30 kg       | 230 V/50 Hz             |