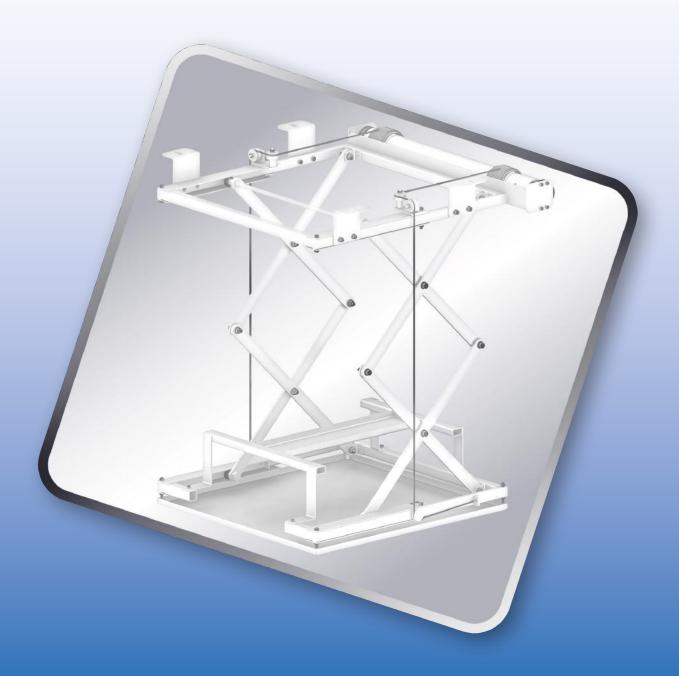

# RAVELL® CEILING LIFT WS-803

The RAVELL® WS-803 ceiling lift lowers multimedia projector suspended from the ceiling to it's working position. It increases the aesthetic appearance of the room causing, the projector to remain invisible until it is in use.

## **APPLIANCE:**

• SLIM, for home cinema – operating range 0-800 mm