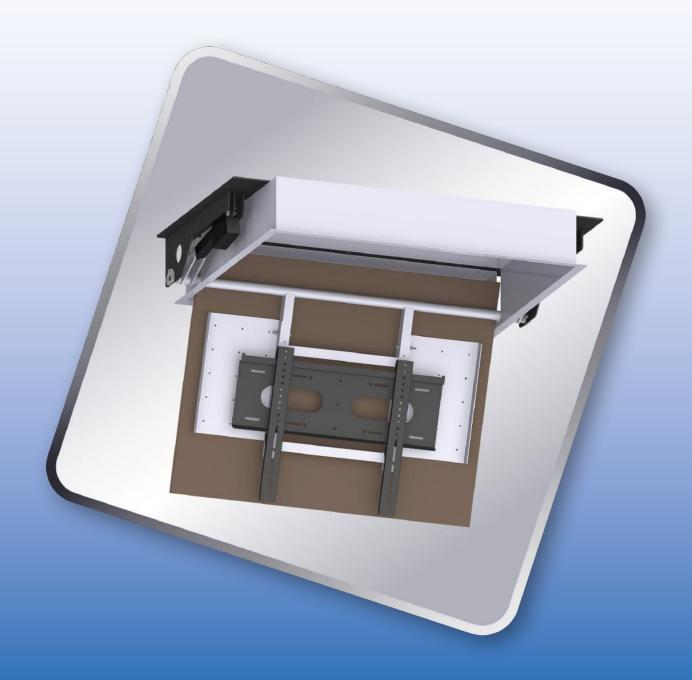

# RAVELL® CEILING TV LIFT WST-1

The RAVELL® CEILING TV LIFT elevates TV/Monitor placed inside suspended ceiling to a viewing position. Moves it back to horizontal, hiding position inside the ceiling. Increases the aesthetics of the room (conference room, training room, home). It makes the TV/Monitor invisible during the standby mode. Additionally protects the unit before unauthorized access.

## **APPLIANCE:**

- Dedicated, in STANDARD version to TV/Monitors diagonal screen 43"
- Max lifting weight: 36kg (including covering ceiling panel)

### **MAIN FEATURES:**

- · lift construction based on a horizontal frame system guided by a precision mechanism
- upward and downward movement caused by a slow-speed, precision linear actuator
- control of computer-based control box
- · 100% repeatability
- · quiet, smoothly running mechanism
- · easy to operate
- reliable and functional construction made of high quality components
- finish with powder paint in black, white, silver (on request, you can choose another color from RAL palette),
- · aesthetic and precise finish.