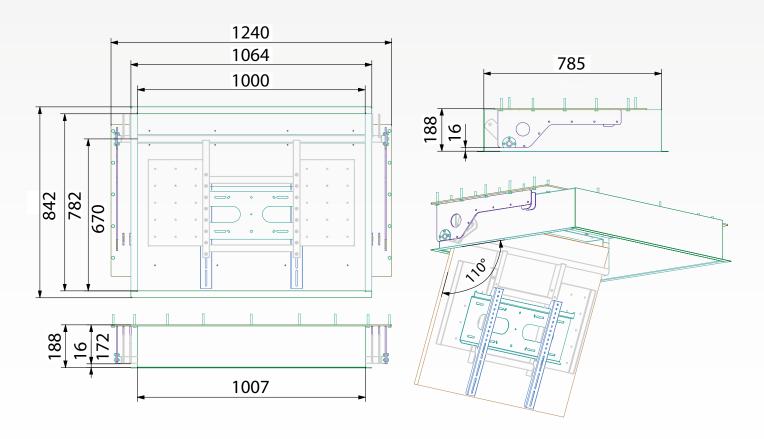

|   | Dimensions     | Max slope angle | Max lifting weight | Unit weight | Rated voltage/frequency |
|---|----------------|-----------------|--------------------|-------------|-------------------------|
| 1 | 000x670x190 mm | 110°            | 30 kg              | 26 kg       | 230 V/50 Hz             |