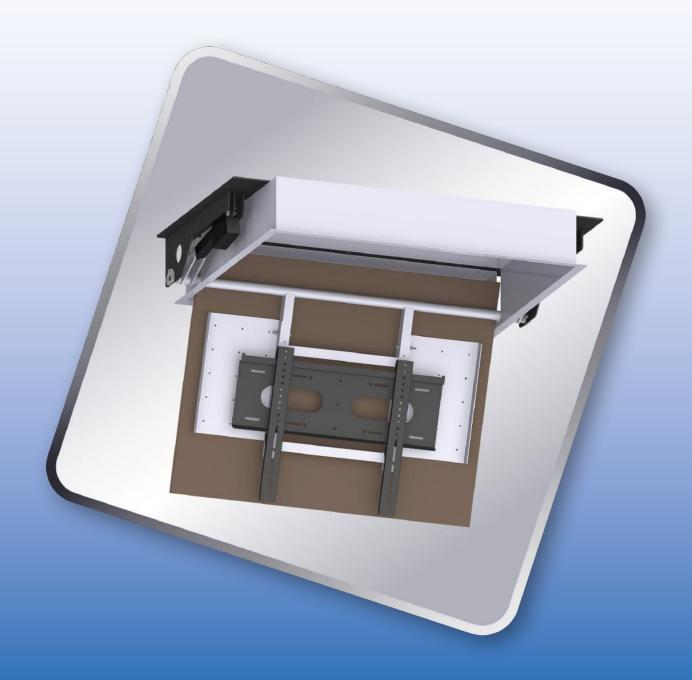

# RAVELL® CEILING TV LIFT WST-2

The RAVELL® CEILING TV LIFT elevates TV/Monitor placed inside suspended ceiling to a viewing position. Moves it back to horizontal, hiding position inside the ceiling. Increases the aesthetics of the room (conference room, training room, home). It makes the TV/Monitor invisible during the standby mode. Additionally protects the unit before unauthorized access.

### **APPLIANCE:**

- Dedicated, in STANDARD version to TV/Monitors diagonal screen 55"
- Max lifting weight: 36kg (including covering ceiling panel)

### **MAIN FEATURES:**

- · lift construction based on a horizontal frame system guided by a precision mechanism
- upward and downward movement caused by a slow-speed, precision linear actuator
- control of computer-based control box
- · 100% repeatability
- · quiet, smoothly running mechanism
- · easy to operate
- reliable and functional construction made of high quality components
- finish with powder paint in black, white, silver (on request, you can choose another color from RAL palette),
- · aesthetic and precise finish.