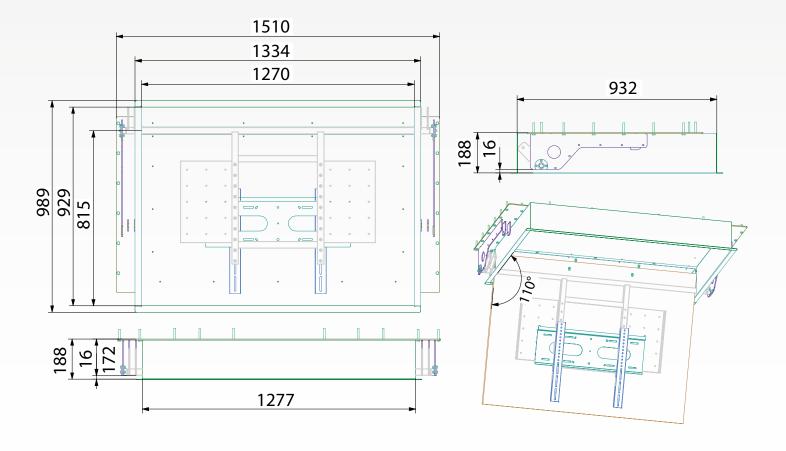

| Dimensions      | Max slope angle | Max lifting weight | Unit weight | Rated voltage/frequency |
|-----------------|-----------------|--------------------|-------------|-------------------------|
| 1270x815x190 mm | 110°            | 30 kg              | 29 kg       | 230 V/50 Hz             |