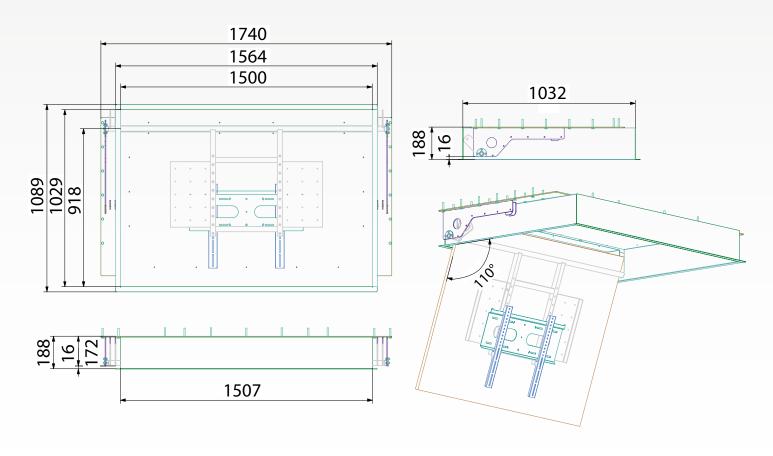

| Dimensions      | Max slope angle | Max lifting weight | Unit weight | Rated voltage/frequency |
|-----------------|-----------------|--------------------|-------------|-------------------------|
| 1500x918x190 mm | 110°            | 30 kg              | 36 kg       | 230 V/50 Hz             |