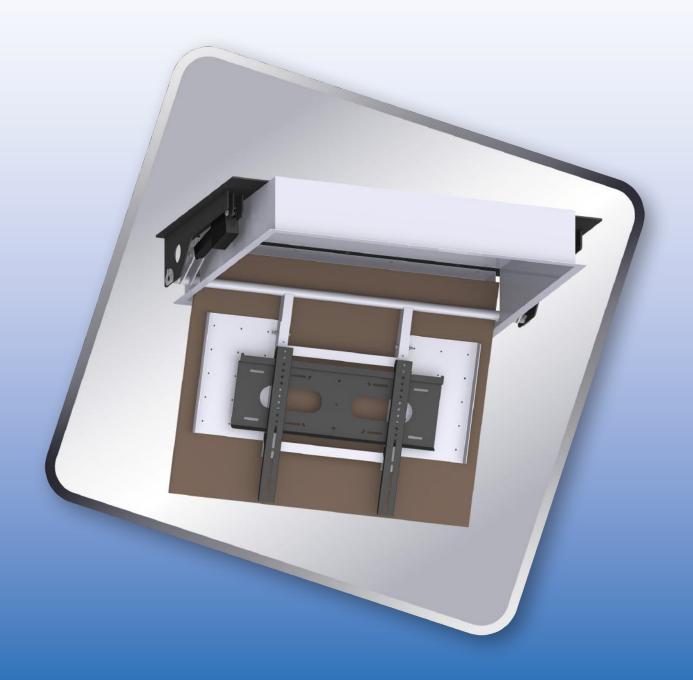

# RAVELL® CEILING TV LIFT WST-3

The RAVELL® CEILING TV LIFT elevates TV/Monitor placed inside suspended ceiling to a viewing position. Moves it back to horizontal, hiding position inside the ceiling. Increases the aesthetics of the room (conference room, training room, home). It makes the TV/Monitor invisible during the standby mode. Additionally protects the unit before unauthorized access.

## **APPLIANCE:**

- Dedicated, in STANDARD version to TV/Monitors diagonal screen 65"
- Max lifting weight: 36kg (including covering ceiling panel)

### **MAIN FEATURES:**

- · lift construction based on a horizontal frame system guided by a precision mechanism
- upward and downward movement caused by a slow-speed, precision linear actuator
- control of computer-based control box
- · 100% repeatability
- quiet, smoothly running mechanism
- · easy to operate
- reliable and functional construction made of high quality components
- finish with powder paint in black, white, silver (on request, you can choose another color from RAL palette),
- aesthetic and precise finish.