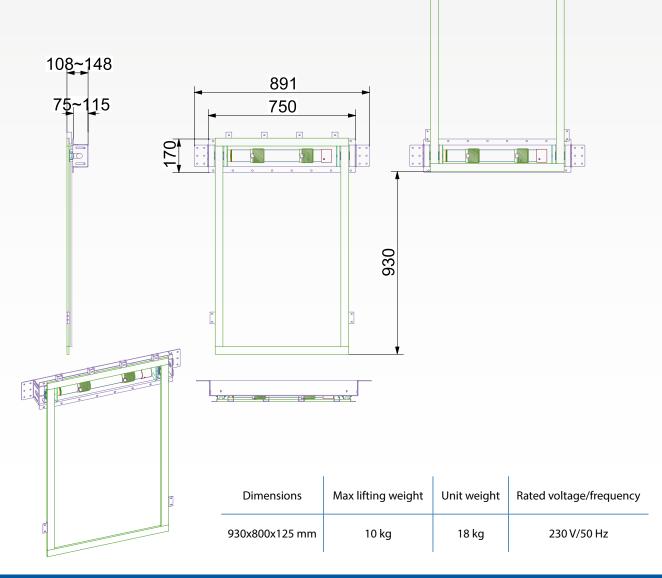

#### **APPLIANCE:**

- Dedicated, in STANDARD version to TV/Monitors diagonal screen: 40"-65"
- Max lifting weight 10kg