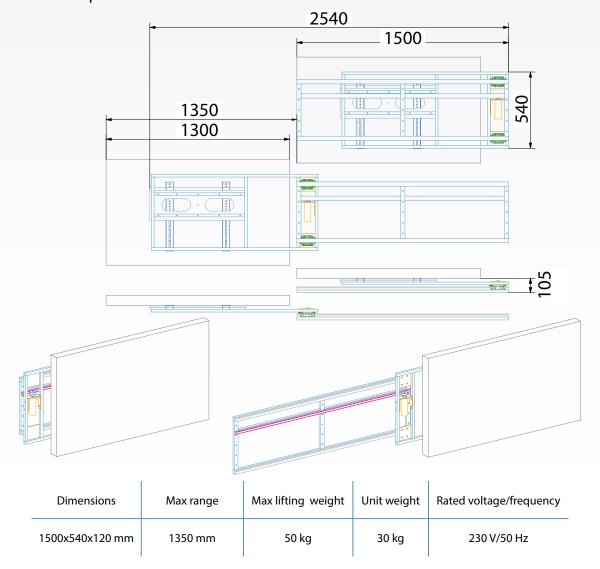

# **APPLIANCE:**

- Dedicated, in STANDARD version to TV/Monitors diagonal screen 55"
- Max extension: 1350mm
- Max lifting weight: 50 kg (including covering ceiling panel)