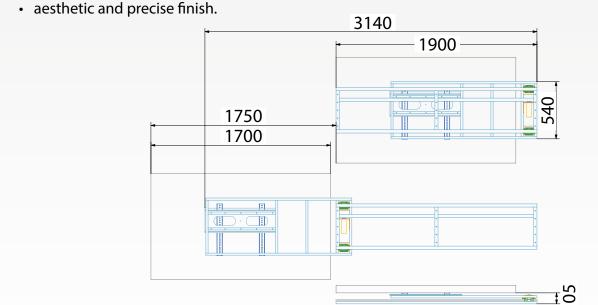

# **APPLIANCE:**

- Dedicated, in STANDARD version to TV/Monitors diagonal screen 75"
- Max extension: 1750mm
- Max lifting weight: 50 kg (including covering ceiling panel)

| Dimensions      | Max range | Max lifting weight | Unit weight | Rated voltage/frequency |
|-----------------|-----------|--------------------|-------------|-------------------------|
| 1900x540x120 mm | 1750 mm   | 50 kg              | 30 kg       | 230 V/50 Hz             |