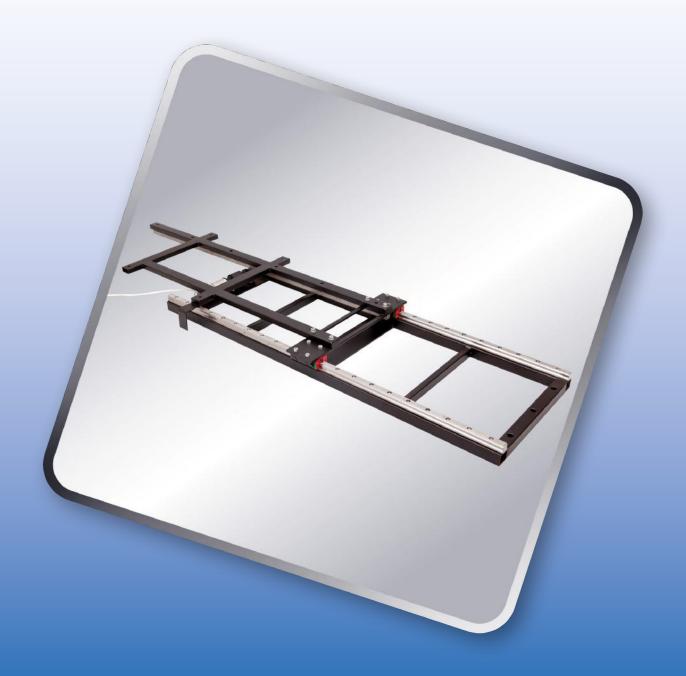

# FAMEL® SIDE EXTENSION TV LIFT WBT-2

The RAVELL® SIDE EXTENSION TV LIFT extends TV/Monitor placed inside the wall, furniture or special designed space to a viewing position. Moves it back to hiding position inside the enclosure. Increases the aesthetics of every room. It makes the TV/Monitor invisible during the standby mode. Additionally side extension mechanism protects the unit before unauthorized access.

### **MAIN FEATURES:**

- lift construction based on a vertical frame system guided by a precision mechanism
- side movement caused by a slow-speed, precision planetary gear
- control of computer-based control panels
- · 100% repeatability
- · quiet, smoothly running mechanism
- safety and precision guaranteed by the limit-switch system
- easy to operate
- reliable and functional construction made of high quality components
- finish with powder paint in black, white, silver (on request, you can choose another color from RAL palette),