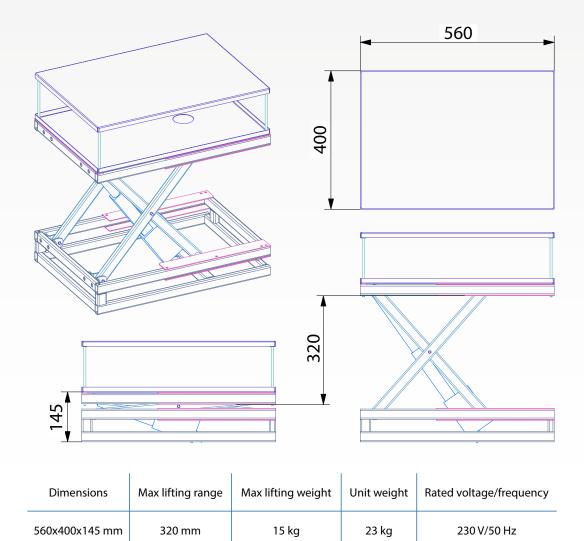

# **APPLIANCE:**

- Dedicated, in STANDARD version to business and home solutions max range 320 mm
- Max lifting weight: kg (including covering panel)