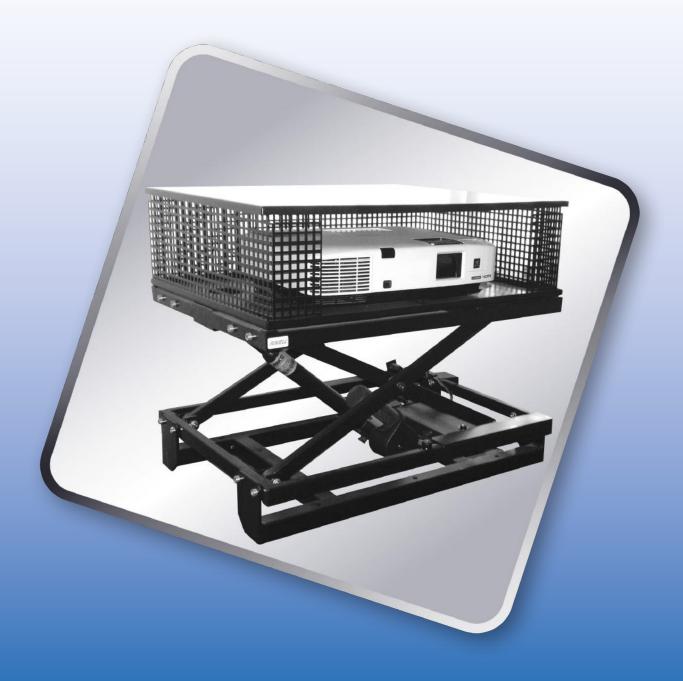

# RAVELL® TABLE LIFT P-320

The RAVELL® FURNITURE / TABLE LIFT for the multimedia projector provides an excellent alternative to ceiling lifts. Enables you to install a multimedia projector in a piece of furniture or the floor.

# **APPLIANCE:**

- Dedicated, in STANDARD version to business and home solutions max range 320 mm
- Max lifting weight: kg (including covering panel)

### **MAIN FEATURES:**

- lift construction based on a horizontal 3 frame system guided by a precision mechanism,
- upward and downward movement caused by a slow-speed, linear actuator,
- control of computer-based control box,
- · 100% repeatability,
- · quiet, smoothly running mechanism,
- · easy to operate,
- · reliable and functional construction made of high quality components,
- finish with powder paint in black, white, silver (on request, you can choose another color from RAL palette),
- aesthetic and precise finish.