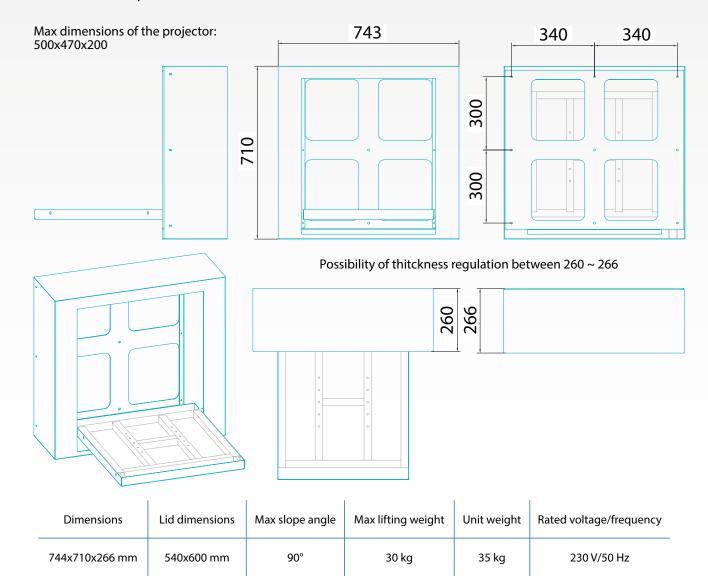

# **APPLIANCE:**

- Dedicated, in STANDARD version to projector of dimensions 600 x 600 mm
- Max lifting weight: 20 kg (including covering panel)