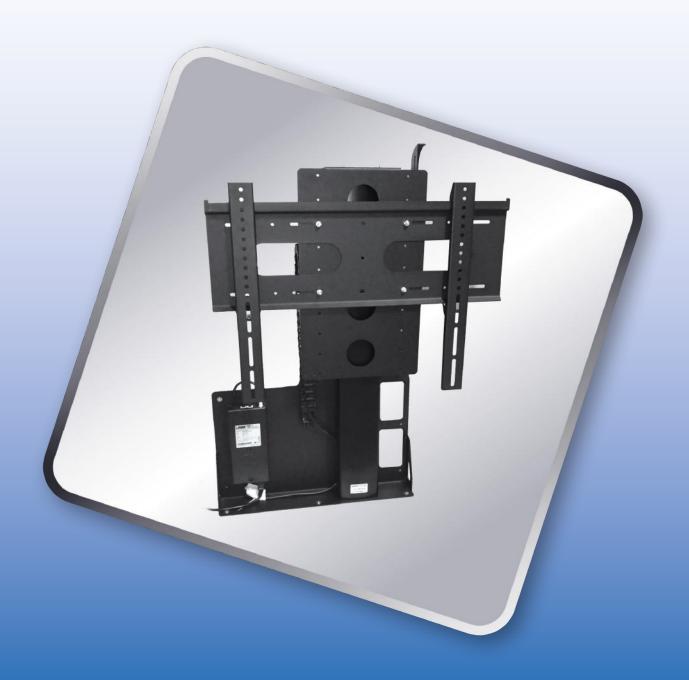

# RAVELL® TV LIFT TV-670

The RAVELL® LIFT TV-670 TV/monitor lifts are mechanisms for ejecting screens out of furniture or cavities for use.

When the TV is not in use, it can be lowered and become invisible. The furniture lift can operate with TV's or monitors from 22" up to 43". The design of the lift makes it very easy to assemble inside the furniture or cavity.

# **APPLIANCE:**

• LIFT TV-670 for TV/Monitor 22``-43`` diagonal

### **MAIN FEATURES:**

- · mechanism made of highest quality components with every technical novelty,
- silent, Smooth mechanism, based on column line or rope drive,
- · many protective mechanisms and sensors,
- equipped with universal TV/monitor mount. VESA standard 600x400 mm,
- · on demand: dedicated Tv/monitor mount for a specific models,
- · easy control,
- · compatibility with almost every known Tv/monitor model,
- · aesthetic and precise finish.