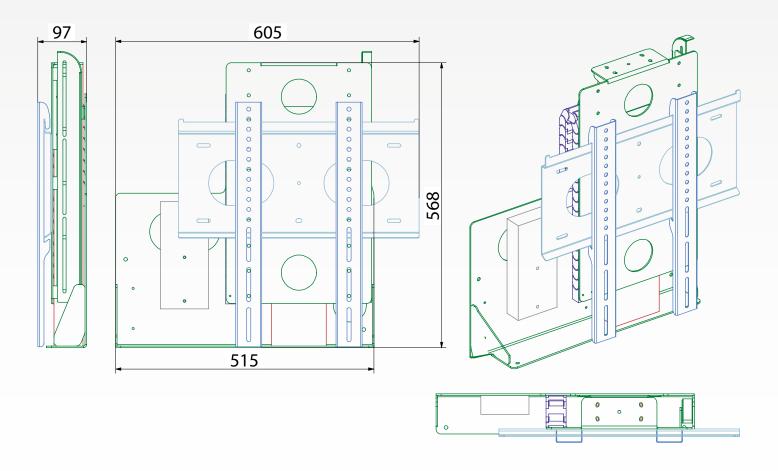

| Dimensions    | Max range | Max lifting weight | Unit weight | Rated voltage/frequency |
|---------------|-----------|--------------------|-------------|-------------------------|
| 515x570x97 mm | 670 mm    | 70 kg              | 17 kg       | 230 V/50 Hz             |