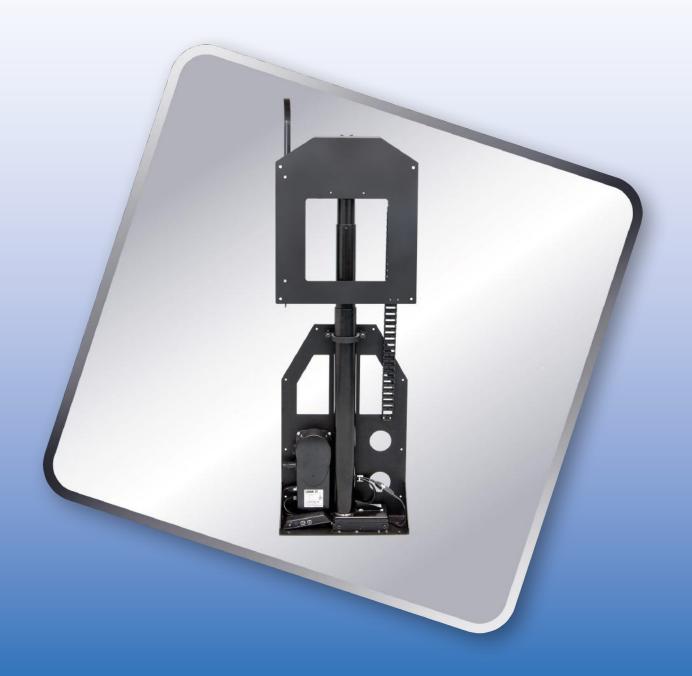

# RAVELL® TV LIFT TV-980

The RAVELL® LIFT TV-980 TV/monitor lifts are mechanisms for ejecting screens out of furniture or cavities for use.

When the TV is not in use, it can be lowered and become invisible. The furniture lift can operate with TV's or monitors from 22" up to 65". The design of the lift makes it very easy to assemble inside the furniture or cavity.

# **APPLIANCE:**

• LIFT TV-980 for TV/Monitor 22``- 65`` diagonal

### **MAIN FEATURES:**

- · mechanism made of highest quality components with every technical novelty,
- silent, Smooth mechanism, based on column line or rope drive,
- · many protective mechanisms and sensors,
- equipped with universal TV/monitor mount. VESA standard 600x400 mm,
- · on demand: dedicated Tv/monitor mount for a specific models,
- · easy control,
- · compatibility with almost every known Tv/monitor model,
- · aesthetic and precise finish.