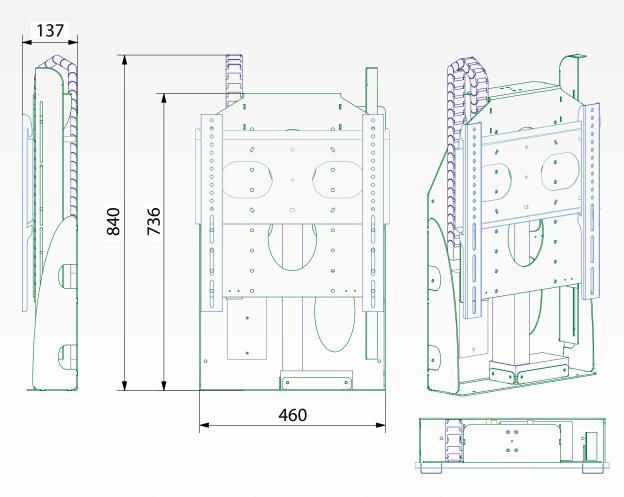

| Dimensions     | Max range | Max lifting weight | Unit weight | Rated voltage/frequency |
|----------------|-----------|--------------------|-------------|-------------------------|
| 460x740x137 mm | 980 mm    | 70 kg              | 27 kg       | 230 V/50 Hz             |